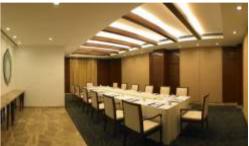

### **MEETING OPTIONS**

The Boardroom offers 600 sq ft area and can host up to 40 guests as an ideal venue for corporate meetings, business get-togethers and is also ideal for interviews.

The Orchid Room offers up to 80 guests. It is an opulent, business friendly banquet hall designed with the lawn to host meetings, social gatherings and parties.

## **CONFERENCE SEATING CAPACITY**

|                         | Board Room | Orchid Room |
|-------------------------|------------|-------------|
| Size in Sq Feet         | 500        | 800         |
| Ceiling Height          | 10         | 10          |
| SET UP (Seating Styles) |            |             |
| Theater                 | 40         | 80          |
| Classroom               | 25         | 50          |
| Ushape                  | 25         | 55          |
| Sitdown/Cluster         | 20         | 45          |
| Lounge style            | 20         | 40          |